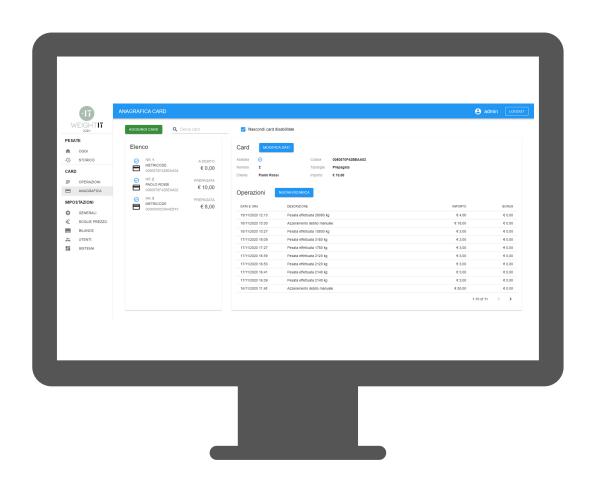

## **Main Features**

- Management of the weighing through a self-service totem, in complete autonomy.
- Management of the RFID reader with rechargeable BADGE for the payment of the weighs for regular users.
- 1. With the badge there is no cash circulation,
- 2. There are no thefts,
- 3. The recharge can be done electronically,
- 4. The badge can be used on different scales within the same municipal territory.
- Printer management for exit/entry receipt and payment summary
- Management of payment through token machine