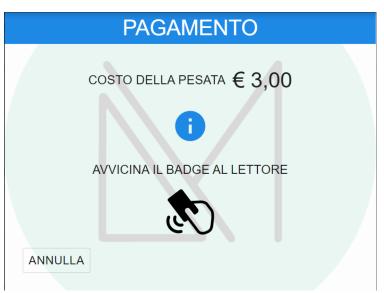

## **Main Features**

- Management of the weighing through a self-service totem, in complete autonomy.
- Management of the RFID reader with rechargeable BADGE for the payment of the weighs for regular users.
- 1. With the badge there is no cash circulation,
- 2. There are no thefts,
- 3. The recharge can be done electronically,
- 4. The badge can be used on different scales within the same municipal territory.
- Printer management for exit/entry receipt and payment summary
- Management of payment through token machine