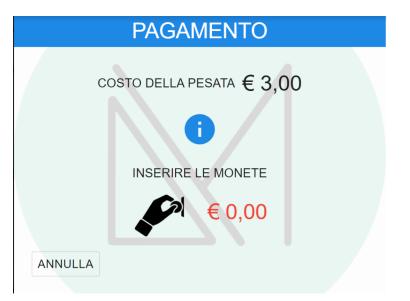

## **Main Features**

- Management of the weighing through a self-service totem, in complete autonomy.
- Management of the RFID reader with rechargeable BADGE for the payment of the weighs for regular users.
- 1. With the badge there is no cash circulation,
- 2. There are no thefts,
- 3. The recharge can be done electronically,
- 4. The badge can be used on different scales within the same municipal territory.
- Printer management for exit/entry receipt and payment summary
- Management of payment through token machine