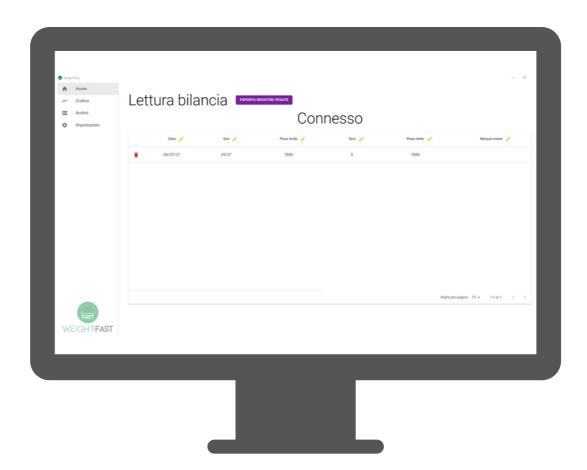

## **Technical Features**

- Application software installed on a PC connected to one or more weighing systems with load capacity up to 3000 kg.
- · Weight-FAST connects to the scale via serial or IP interface (ethernet or wifi)
- Allows to interact with the scale through a user-friendly interface
- Allows allows recording and storage of weighings locally, allows export of data in various user-configurable formats
- Communicates with the weighing system in active mode (direct request to the scale of the weighing data) or passive mode (sending the weighing data through a specific command on the scale Print function in a pre-formatted and configurable format)
- Real time display of the weighing value and graphing of the data detected in a time interval (120 minutes).
- The software also allows reading/writing/exporting/importing of the archives, guaranteeing at the same time the formal control of the data in each operation.
- Weight-Fast does not have direct access to the Alibi Memory (fiscal memory of the scale, but only reads the relative reference
- The license for the use of the software can be used on one computer only
- Weight-FAST allows interconnection with only one scale per session technical characteristics of the computer to be able to use Weight-FAST: 2 gigs of free Ram, operating system from Windows 7 onwards.