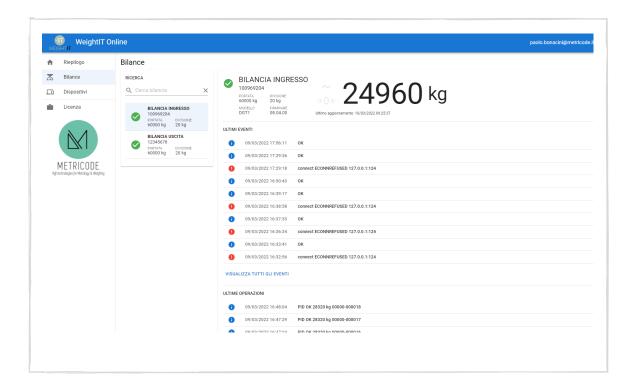

## Manage your weighbridge remotely

WeighIT ONLINE is the **APP** for Remote Scale Control and Management through **Smartphone** 

## **Main Features**

- Accessible through Internet (no Intranet connection needed): the weigh bridge is directly connected
  to the Web thanks to the SIM-Data and to the Cloud service provided by us.
- Check scale weight
- Do the Weighing
- · Verify the scale functioning in real time
- Receive notifications in case of malfunctions
- · Monitor the operation remotely
- Each completed weighing is historicized, and connecting from your PC you can view, search, and filter all the weighings and store them where you prefer