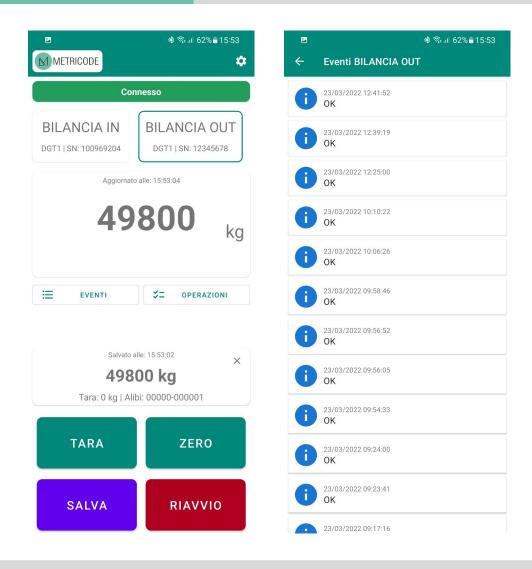

## Manage your weighbridge remotely

WeighIT ONLINE is the **APP** for Remote Scale Control and Management through **Smartphone** 

## **Main Features**

- Accessible through Internet (no Intranet connection needed): the weigh bridge is directly connected
  to the Web thanks to the SIM-Data and to the Cloud service provided by us.
- Check scale weight
- Do the Weighing
- · Verify the scale functioning in real time
- Receive notifications in case of malfunctions
- · Monitor the operation remotely
- Each completed weighing is historicized, and connecting from your PC you can view, search, and filter all the weighings and store them where you prefer