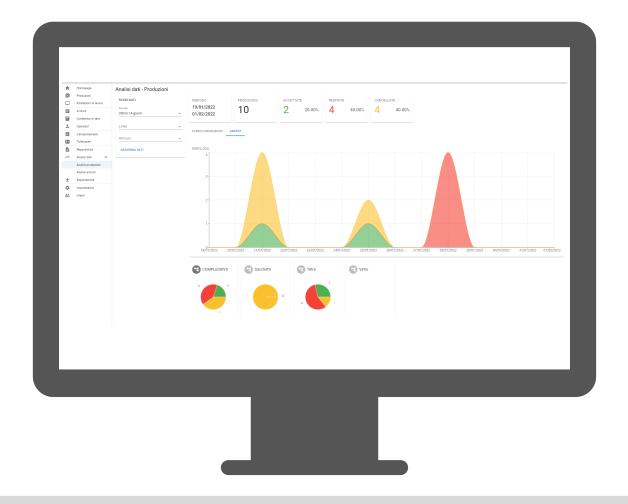

## **Pre-Packed Weight Control**

CheckIT is the software that allows a centralized control of all data for statistical control.

- Software accessible by **Browser** from any device.
- It allows the control of the weight of fixed weight products (eg food products) in line with EU regulation **EEC 70/2011** which guarantees the consumer that each product complies in terms of weight and volume as declared by the manufacturer.
- CheckIT, connected to one or more scales that perform sample checks of the weight of the products, allows the Quality Manager to have a **real-time monitoring** of the work.
- Possibility to manage directly from the software all the scales used for statistical control (the scales can be programmed from the software without stopping the production line).
- The software can be integrated with the company management system
- Centralized management of data from Remote
- Possibility of managing the predetermined tare