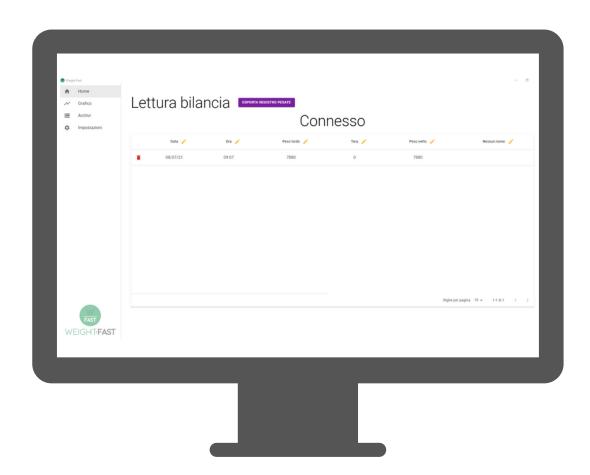

## **Weight-FAST**

Weight-FAST is the software that amplifies and digitizes the functionality of compact scales.

## **Technical Features**

- Application software installed on a PC connected to one or more weighing systems with load capacity up to 3000 kg.
- Weight-FAST connects to the scale via serial or IP interface (ethernet or wifi)
- Allows to interact with the scale through a user-friendly interface
- Allows to record and store the weighs in a local json DataBase, exportable in various formats configurable by the user
- Communicates with the weighing system in active mode (direct request to the scale of the weighing data) or passive mode (sending the weighing data through a specific command on the scale - Print function - in a pre-formatted and configurable format)
- Real time display of the weighing value and graphing of the data detected in a time interval (120 minutes).
- The software also allows reading/writing/exporting/importing of the archives, guaranteeing at the same time the formal control of the data in each operation.
- Weight-Fast does not have direct access to the Alibi Memory (fiscal memory of the scale, but only reads the relative reference
- The license for the use of the software can be used on one computer only
- Weight-FAST allows interconnection with only one scale per session technical characteristics of the computer to be able to use Weight-FAST: 2 gigs of free Ram, operating system from Windows 7 onwards.